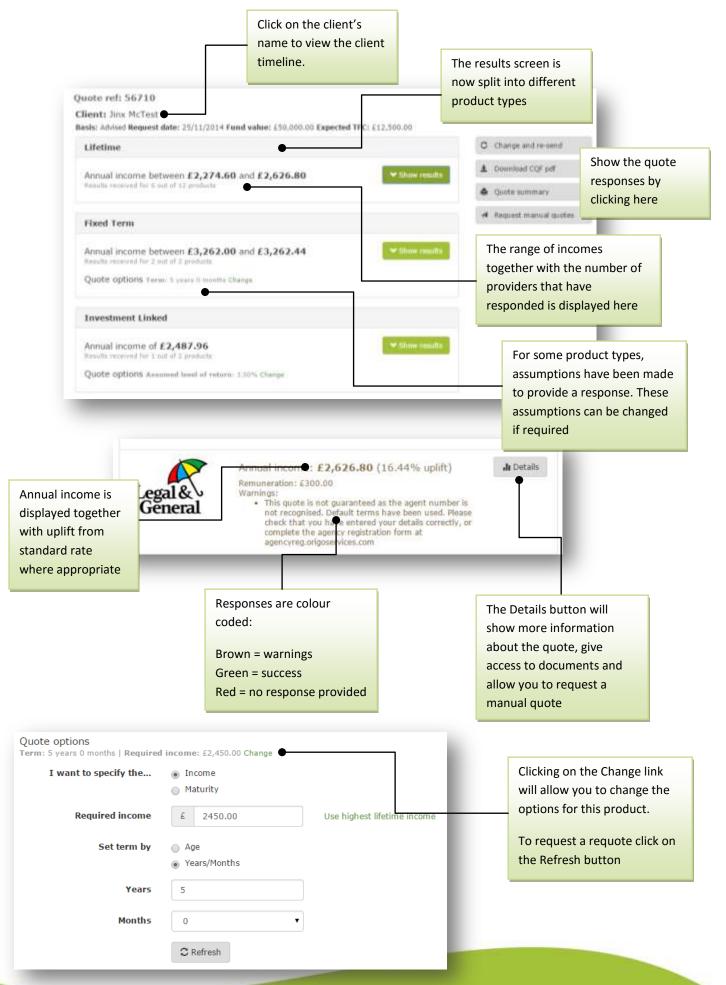

|   |     |              | - 1 |
|----------------------------|------------------------------------------------------------------------------------------------------------------------------------------------------------------------------|---|-----|--------------|-----|
| fund?                      | Yes                                                                                                                                                                          | T | • 6 | Set quotes 🗲 |     |
| inform<br>on the<br>real-t | you have entered all you client<br>nation and their Quote options click<br>e 'Get quote' button to produce<br>ime quotes for all the providers and<br>icts supported by AMS. |   |     |              |     |

#### **Results screen**



# **Client history**



## **Client timeline**