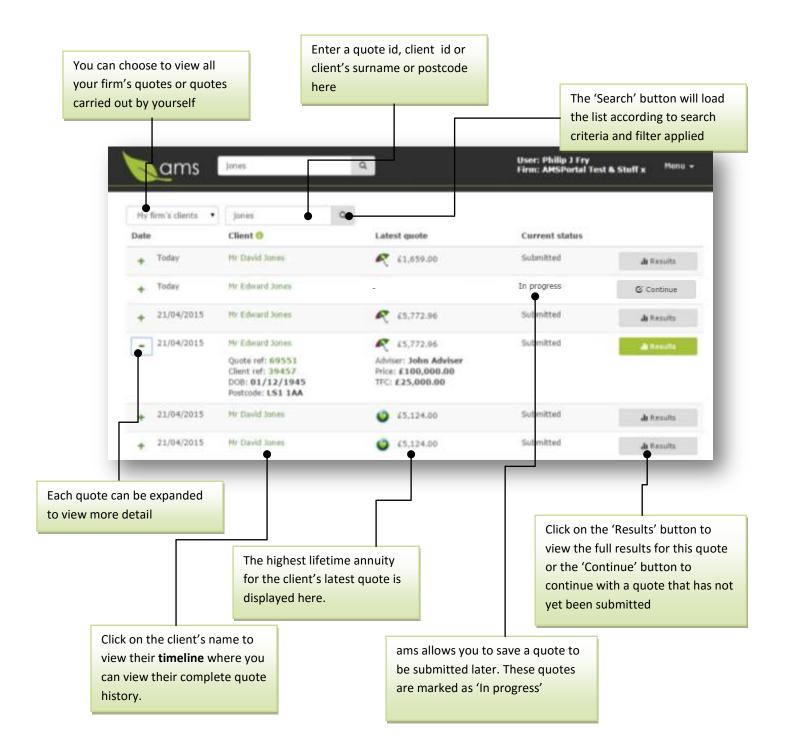

|   |     |              | - 1 |
|----------------------------|------------------------------------------------------------------------------------------------------------------------------------------------------------------------------|---|-----|--------------|-----|
| fund?                      | Yes                                                                                                                                                                          | T | • 6 | Set quotes 🗲 |     |
| inform<br>on the<br>real-t | you have entered all you client<br>nation and their Quote options click<br>e 'Get quote' button to produce<br>ime quotes for all the providers and<br>icts supported by AMS. |   |     |              |     |

#### **Results screen**



# **Client history**



## **Client timeline**