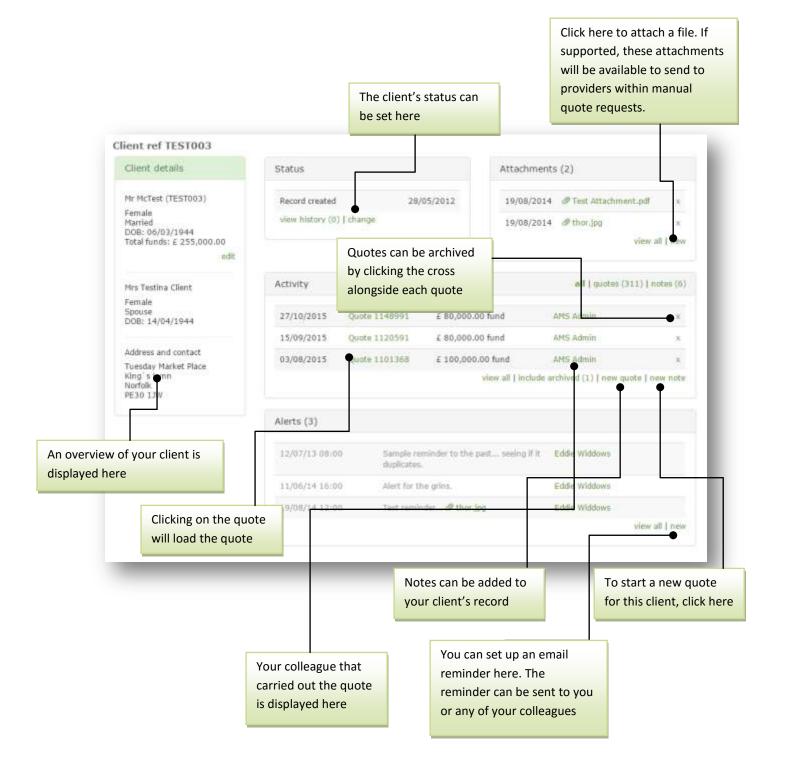

| - 1 |
|----------------------------|------------------------------------------------------------------------------------------------------------------------------------------------------------------------------|---|-----|--------------|-----|
| fund?                      | Yes                                                                                                                                                                          | T | • 6 | Set quotes 🗲 |     |
| inform<br>on the<br>real-t | you have entered all you client<br>nation and their Quote options click<br>e 'Get quote' button to produce<br>ime quotes for all the providers and<br>icts supported by AMS. |   |     |              |     |

#### **Results screen**



# **Client history**



## **Client timeline**