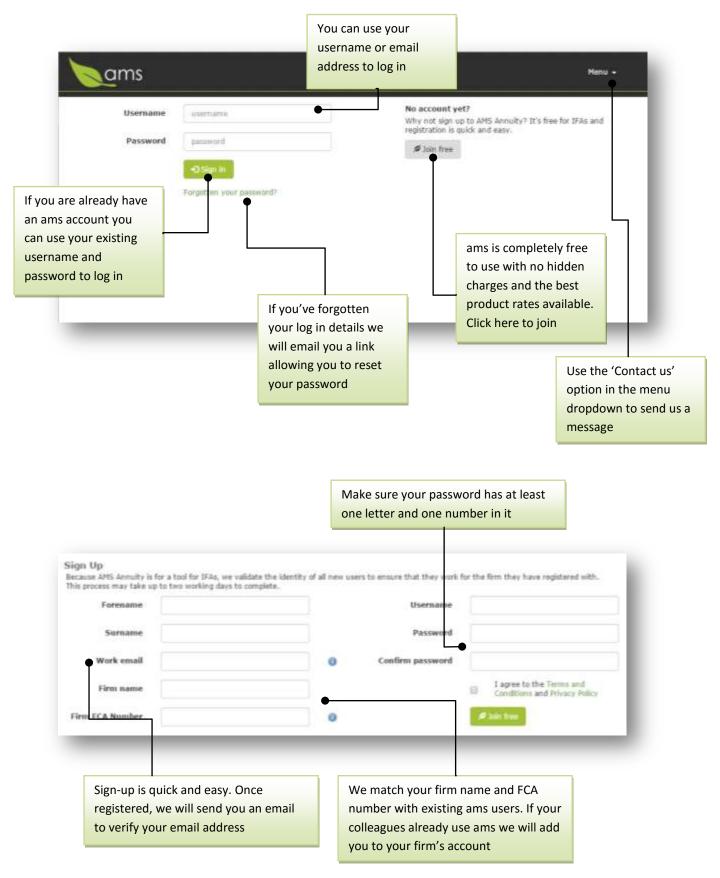

# **Registering and logging in**

| Home page                                                         |                                                                                   |                                                                                                                          |                                                                                                                                  |
|-------------------------------------------------------------------|-----------------------------------------------------------------------------------|--------------------------------------------------------------------------------------------------------------------------|----------------------------------------------------------------------------------------------------------------------------------|
|                                                                   | Search for your existing clients or quotes here                                   |                                                                                                                          | Navigate to any part of<br>the site using the Menu<br>dropdown                                                                   |
| ams Curta                                                         | • •                                                                               | User: Philip J<br>Firm: AMSPor                                                                                           | fry<br>tal Test & Stuff x Herru -                                                                                                |
| Get a C<br>Run through our sin<br>the retirement incor            | Click here<br>quote for a<br>puote process to view<br>ne options for your client. | to start a<br>a new client                                                                                               |                                                                                                                                  |
| New client quate                                                  | <del>view qu</del> ite history                                                    |                                                                                                                          | Your firm's last three quotes<br>are displayed here. You can<br>generate a new quote for the<br>client, view the results or view |
| Recent quotes                                                     | New yorks   Beauty   Co                                                           | ick annuity quote                                                                                                        | the <b>client timeline</b> by clicking<br>on the client's name                                                                   |
| test case                                                         | New gaste Results                                                                 |                                                                                                                          |                                                                                                                                  |
| Document library                                                  | history                                                                           | Ret a gald                                                                                                               | overa                                                                                                                            |
| A full <b>quote history</b> for<br>your firm is available<br>here |                                                                                   | Our home page wid<br>you to run quick cal<br>and give access to u<br>information. We ha<br>number of new wid<br>pipeline | culations<br>useful<br>ve a                                                                                                      |
| Search docume                                                     | et Brary                                                                          |                                                                                                                          |                                                                                                                                  |