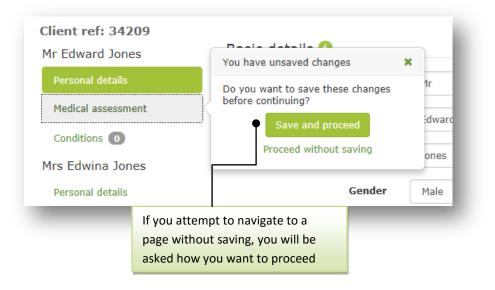

# **Quote process**

| Client ref: 34209<br>Mr Edward Jones                               | Basic details ()                    |               | _              | e to any step of the rocess using these |  |
|--------------------------------------------------------------------|-------------------------------------|---------------|----------------|-----------------------------------------|--|
| Personal details                                                   | Title                               | Nr            |                |                                         |  |
| Medical assessment                                                 | First name(s)                       | Edward        | The fla        | ag indicates that there is              |  |
| Conditions  Mrs Edwina Jones                                       | Surname                             | Sumame infor  |                | mation missing that may                 |  |
| Personal details                                                   | Gender                              |               |                | affect the quote received               |  |
| Medical assessment                                                 | Has dependant                       | ⊖ No<br>⊛ Yes |                |                                         |  |
| Retirement                                                         | Marital status                      | Harried       |                |                                         |  |
| Penalons  Quote aptima                                             | Postcode                            | LS18 4DF      |                | Contact details                         |  |
| HSave                                                              | Date of birth<br>Further details () | 05/02/1953    |                | Show                                    |  |
| Debug Trife                                                        | More information ()                 |               |                | Show                                    |  |
| AllOripoComplete = False     HasDependantMedicalDetails     = True |                                     |               |                | > Hedical assessment                    |  |
|                                                                    |                                     |               | L              | ]                                       |  |
| The numbers here indicate                                          | Save the form at any time by        | /             |                |                                         |  |
| the number of conditions or pensions provided                      | clicking the 'Save button'          |               | -              | uote process by                         |  |
|                                                                    |                                     |               | clicking on th | is button                               |  |